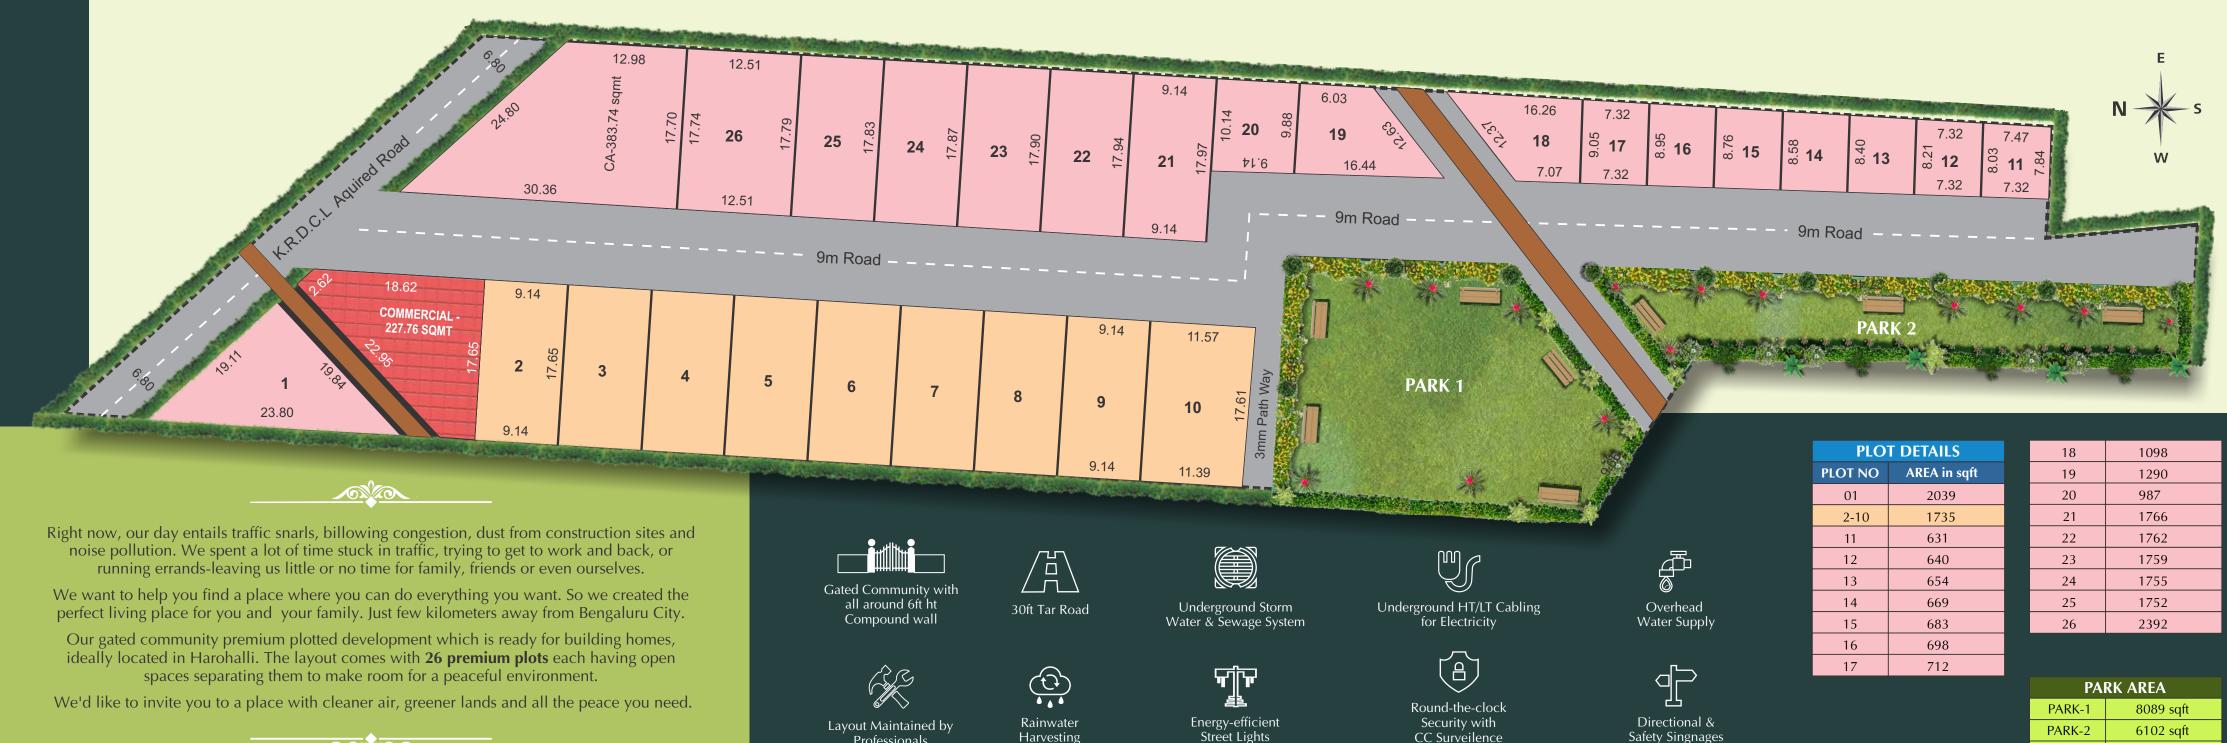

PREMIUM PLOTTED DEVELOPMENT HAROHALLI

# SEE YOUR NEW HOME A FINE LIVING EXPERIENCE FOR 26 FAMILIES

**RERA Approved Layout** 

Professionals

Harvesting

14,191 sqft

TOTAL